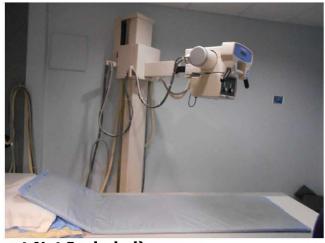

#### **Property Highlights:**

- **✓** 2,850 SF Office Space for Lease
- Previous Medical Office
- **▼** 7 Exam Rooms and an X-Ray Room
- **☑** Great opportunity for a medical practice to quickly open for business

(Furnishings and Equipment Not Included)