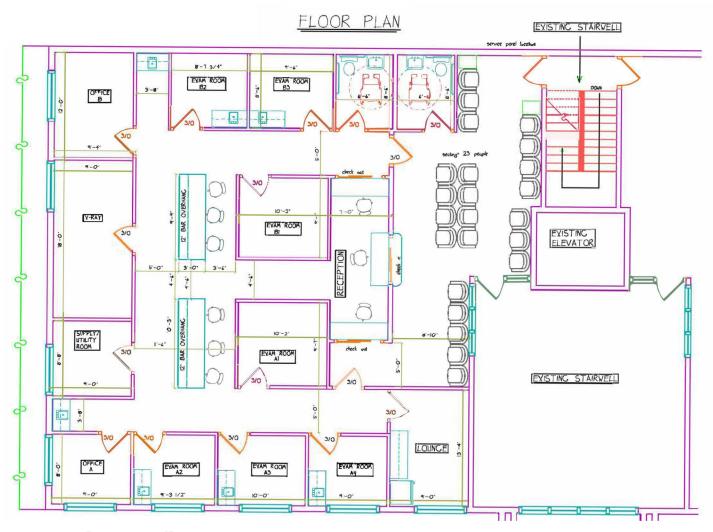

#### **Property Highlights:**

- **✓** 2,850 SF Office Space for Lease
- Previous Medical Office
- **▼** 7 Exam Rooms and an X-Ray Room
- **☑** Great opportunity for a medical practice to quickly open for business

(Furnishings and Equipment Not Included)