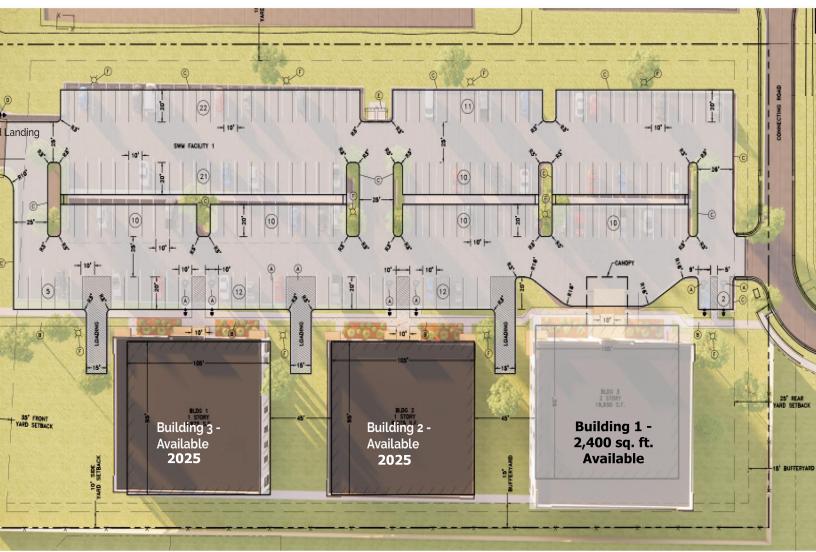

## Site Plan

#### **Buildings 2 and 3 to be Completed in 2025**

For more information please contact:

David Heaney Principal C: (302)229-2242 dth@healthcarefs.com Jack Clough Associate C: (302)299-2021 jbc@healthcarefs.com

#### Property Highlights:

| Location:            | Old Landing Road<br>Millsboro, DE 19966                                                    |
|----------------------|--------------------------------------------------------------------------------------------|
| Tax Parcel #:        | 1-33-17.17-108.00                                                                          |
| Acreage:             | 4.063 Acres                                                                                |
| Zoning               | HC                                                                                         |
| Proposed Completion: | Fall 2023                                                                                  |
| Square Footage:      | Building 1: 2,400 SF Available<br>Building 2: Available 2025<br>Building 3: Available 2025 |
| Floors:              | Building 1: 2 Story<br>Building 2 & 3: 1 Story                                             |
| Parking:             | 158 Spaces                                                                                 |
| Structure:           | Steel I-Beam Frame. Floors are<br>Comprised of Concrete Slab on Grade.                     |
| Floor Height:        | 13'-0" Deck to Deck                                                                        |
| Column Spacing:      | Proposed 20'x20'                                                                           |
| Ceiling Height:      | TBD, Tenant Specific                                                                       |
| Roof:                | ISO Insulation (Minimum R-38) with<br>PVC White Membrane Roof                              |
| Exterior:            | Prefabricated Stacked Stone Veneer & Exterior Insulation System                            |
| Exterior Glazing:    | Low-E Insulated. Thermally Broken<br>Frame.                                                |